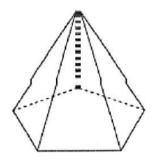

**2.** 

How many vertices, edges, and faces does the following pyramid have?

- a. 5 vertices, 10 edges, 6 faces
- b. 5 vertices, 6 edges, 10 faces
- c. 6 vertices, 10 edges, 6 faces
- d. 6 vertices, 6 edges, 10 faces